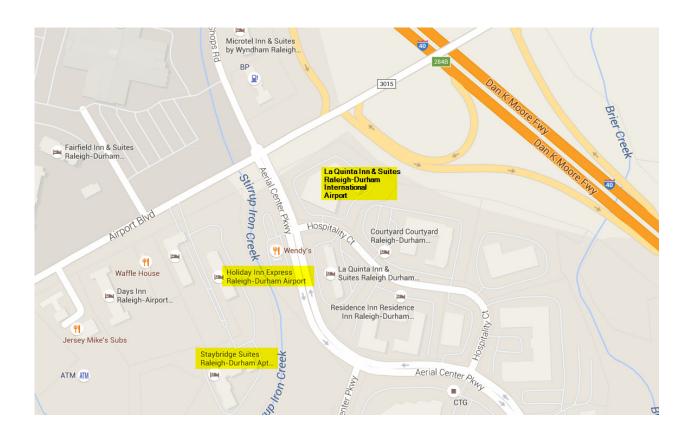

**Primary show hotel:** La Quinta, 1001 Hospitality Ct, Morrisville, NC. NOTE THERE ARE TWO LA QUINTA HOTELS IN CLOSE PROXIMITY TO ONE ANOTHER. OUR LA QUINTA LOOKS LIKE THIS: