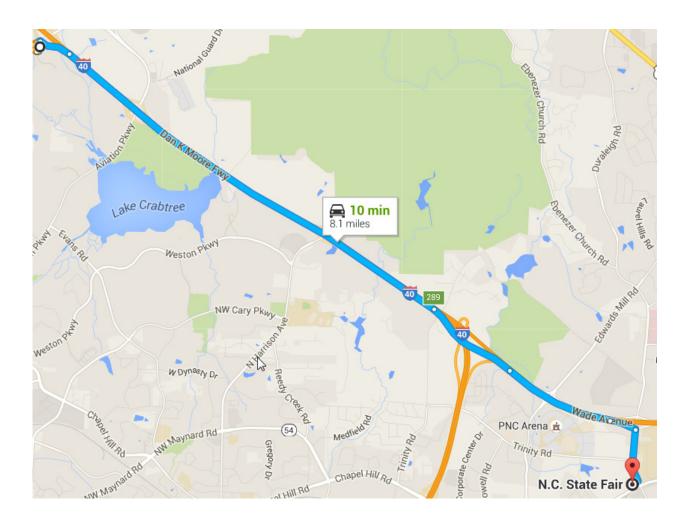

## **DIRECTIONS FROM SHOW HOTEL AREA TO SHOW HALL**

- 1. Exit hotel and drive to Airport Blvd.
- 2. Take the right onto Airport Blvd.

Then 0.08 miles

3. Merge onto I-40 E toward Raleigh.

Then 4.94 miles

4. Merge onto Wade Ave via EXIT 289 toward I-440/US-1 N.

Then 2.17 miles

5. Take the Blue Ridge Rd exit.

Then 0.28 miles

- 6. Turn right onto Blue Ridge Rd.
  - 1. If you reach Wade Ave you've gone about 0.3 miles too far

Then 0.48 miles

- 7. North Carolina State Fairgrounds, 1025 Blue Ridge Road, Raleigh, NC 27607 is on the right.
  - 1. Your destination is 0.1 miles past Trinity Rd
  - 2. If you reach Hillsborough St you've gone about 0.1 miles too far
- 8. Enter GATE 11 (right hand turn).
  - 1. The Kerr Scott building will be on your right as you enter the fairgrounds property.
- 9. Continue into the fairgrounds property passing Dorton Area on you left. Continue as the road bears right. The Holshauser building will be ahead of you. Parking available around the building.