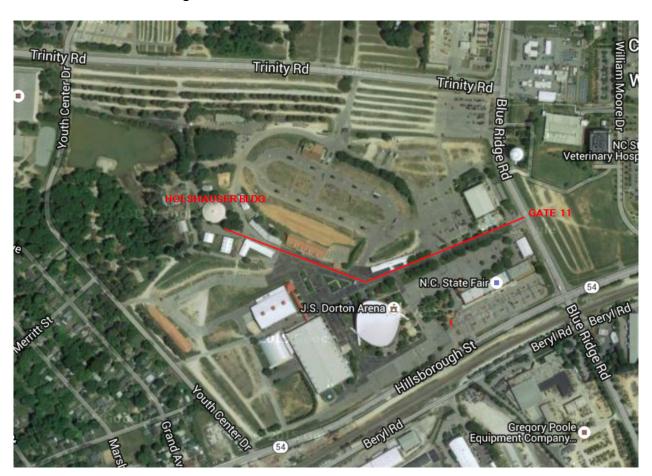

Then 2.17 miles

5. Take the Blue Ridge Rd exit.

Then 0.28 miles

- 6. Turn right onto Blue Ridge Rd.
  - 1. If you reach Wade Ave you've gone about 0.3 miles too far

Then 0.48 miles

- 7. North Carolina State Fairgrounds, 1025 Blue Ridge Road, Raleigh, NC 27607 is on the right.
  - 1. Your destination is 0.1 miles past Trinity Rd
  - 2. If you reach Hillsborough St you've gone about 0.1 miles too far
- 8. Enter GATE 11 (right hand turn).
  - 1. The Kerr Scott building will be on your right as you enter the fairgrounds property.
- 9. Continue into the fairgrounds property passing Dorton Area on you left. Continue as the road bears right. The Holshauser building will be ahead of you. Parking available around the building.